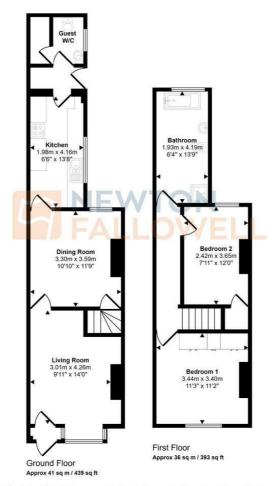

This floorplan is only for illustrative purposes and is not to scale. Measurements of rooms, doors, windows, and any items are approximate and no responsibility is taken for any error, omission or mis-statement. Icons of items such as bathroom suites are representations only and may not look like the real items. Made with Made 6 Snapox 930.